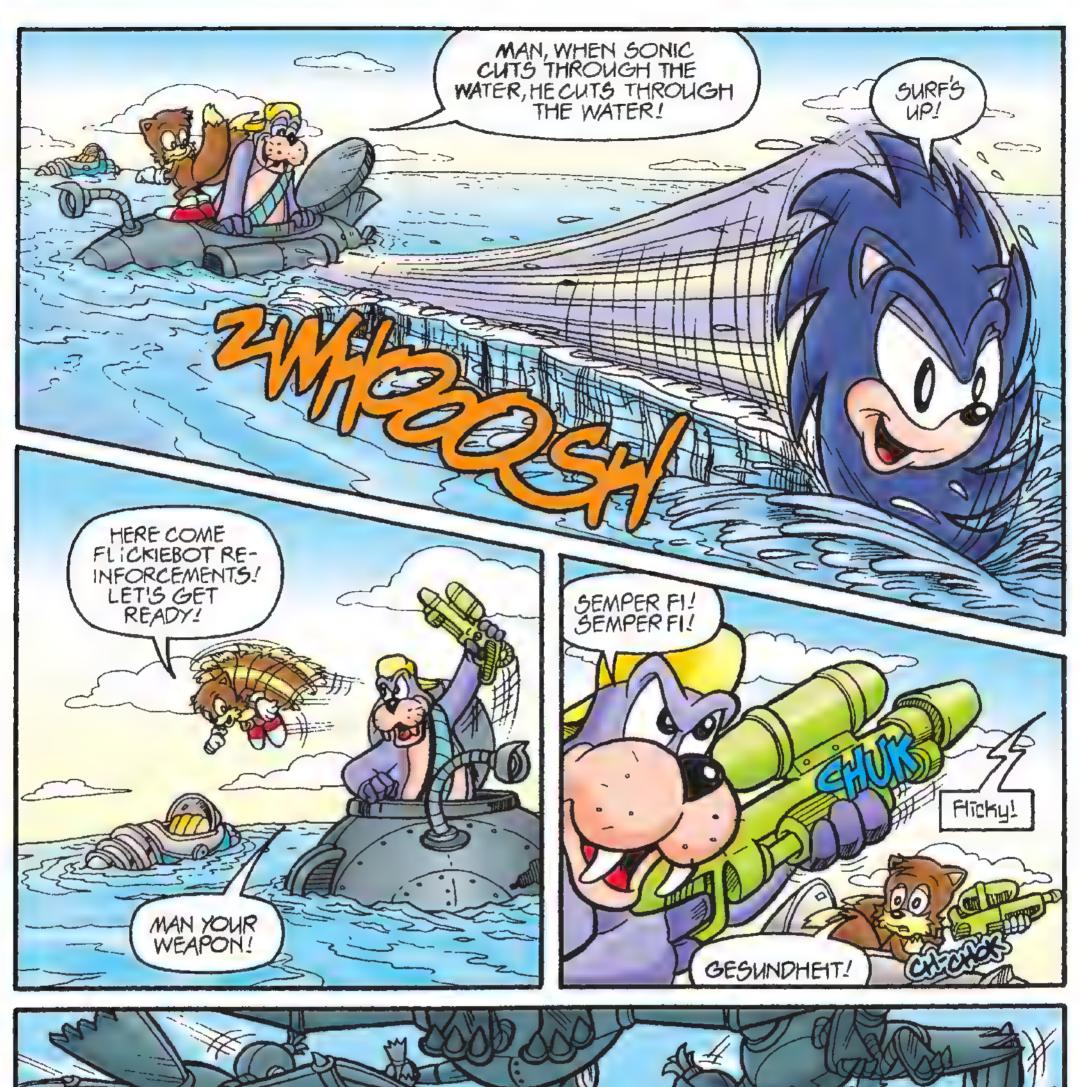

The Flickie Zone!

Unfortunately for the inhabitants of the planet Mobius.

the evil **Doctor Ivo Robotnik** has detected this unusual location.

He intends to plunder flickie Island's natural resources to

fuel his own nefarious schemes.

And so the stage is set. Some and The Erecton Pighters must prevent Robotnik from destroying the last pristine eco-system on Mobius—not to mention stopping Ivo's acquisition of the hidden treasure inside the flickie Zone! But this time, the Doctor is prepared for his enemies. hoo boy, is he prepared!